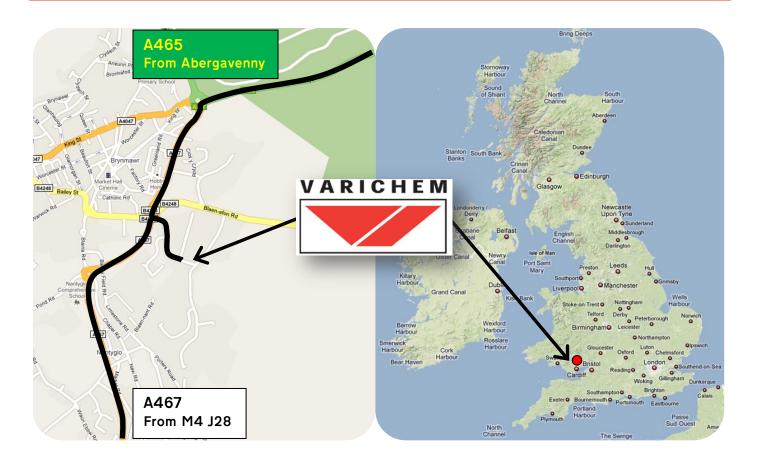

# Finding Varichem

## From M5 (heading south)

Heading southbound on the M5, exit at *Junction 8* to the *M50* towards *Ross-on-Wye*. At the end of the M50, take the *A40* towards *Monmouth*. After approximately *9 miles*, *exit left* onto the *A40* signposted for *Abergavenny*.

At the **second roundabout**, take the **second exit** towards **Merthyr Tydfil**. After approximately 7 miles, take the **first exit** on the roundabout to the **A467**. Take the **second exit** at the next roundabout to **Blaenant Ind. Estate**. Drive straight on, pass the right hand turning, and Varichem is the only unit on the right.

### From M4 (heading west)

Heading westbound on the M4, exit at *Junction 24* to the *A449* towards *Monmouth*. After approximately *9 miles*, exit to the *A40* towards *Abergavenny*. Follow the directions above, as if coming from the M5.

#### From M4 (heading east)

Heading eastbound on the M4, exist at *Junction 28* to the *A467*. Continue on the A467 until entering Brynmawr. At the roundabout signposted for the *B4248*, take the *fourth exit* to *Blaenant Ind. Estate*. Drive straight on, pass the right hand turning, and Varichem is the only unit on the right.